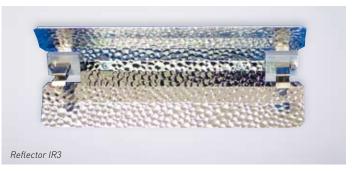

Reflector units suitable for one Quartz Infrared Halogen Lamp of either 500 W or 1000 W with SK15/Z cap. The lamps fit in holders on each side of the unit.

Highly efficient parabolic reflector for 20 to 30 cm distances, made of anodized aluminum. Its orange peal surface structure smoothen the irradiance curve of the heat distribution. Its special design (shape and surface) achieves the most homogeneous irradiance over the heated surface in combined reflector arrangement: multiple crosswise or staggered installation.

DR. FISCHER has also the capability to provide complete solution and new generation of system in different technologies. Our expertise can support you and your business with customized solutions

| Product        | Type no.   | Article no.    |
|----------------|------------|----------------|
| Reflector IRZ  | IRZ 500    | 9145 100 00112 |
| Reflector IRZ  | IRZ 1000   | 9145 100 00212 |
| Reflector IR3  | IR3 236*98 | 9145 100 00312 |
| Reflector IR3  | IR3 366*98 | 9145 100 00412 |
| Holder metal   | 6707       | 9145 100 00510 |
| Holder ceramic | 7646       | 9145 100 00615 |
| Holder metal   | Clip SK15  | 9145 100 00824 |
| Holder ClicFit | CF300SP    | 9145 150 00142 |
| Holder ClicFit | CF915SP    | 9145 150 00242 |
| Holder ClicFit | CF2000SP   | 9145 150 00342 |