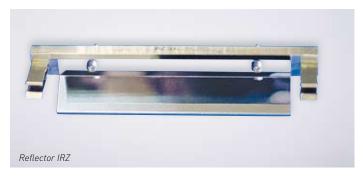

Aluminum reflectors for one Quartz Infrared Halogen Lamp supplied with two screws for easy mounting on customed frame. High infrared reflective material above 90 %. Infrared radiation can be directed specifically at the object. Light and cost effective heating systems. Easy mounting and easy maintenance. Can be component for bigger radiant unit.

DR. FISCHER has also the capability to provide complete solution and new generation of system in different technologies. Our expertise can support you and your business with customized solutions

| Product        | Type no.   | Article no.    |
|----------------|------------|----------------|
| Reflector IRZ  | IRZ 500    | 9145 100 00112 |
| Reflector IRZ  | IRZ 1000   | 9145 100 00212 |
| Reflector IR3  | IR3 236*98 | 9145 100 00312 |
| Reflector IR3  | IR3 366*98 | 9145 100 00412 |
| Holder metal   | 6707       | 9145 100 00510 |
| Holder ceramic | 7646       | 9145 100 00615 |
| Holder metal   | Clip SK15  | 9145 100 00824 |
| Holder ClicFit | CF300SP    | 9145 150 00142 |
| Holder ClicFit | CF915SP    | 9145 150 00242 |
| Holder ClicFit | CF2000SP   | 9145 150 00342 |